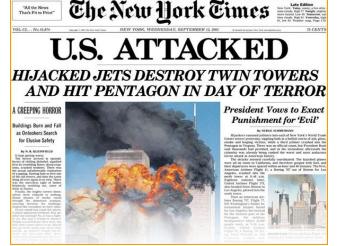

#### **Banner Headline**

Banner headlines are words printed in extra large letters across the top of the front page of the newspaper on extremely important stories; they are not used frequently, but when they are used, they have significant impact.