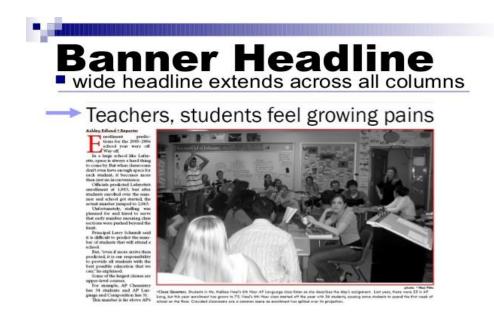

#### **Banner Headline**

Banner headlines are words printed in extra large letters across the top of the front page of the newspaper on extremely important stories; they are not used frequently, but when they are used, they have significant impact.