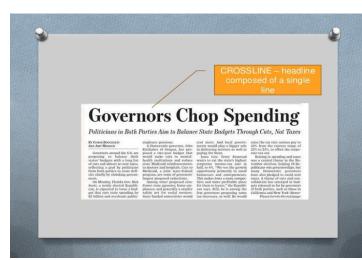

#### **Cross-Line Headline**

The cross-line headline is quite similar to a banner headline. While it is a large headline, it does not span the entire width of the page, but it does run across all the columns of the story it pertains to. The cross-line headline is one of the simplest types of headlines, consisting of a single line and one or most often more columns in width. It can run flush on both sides of the paper or it can have the words centered over the columns. This type of headline is generally used when there is more than one column for a story and to produce a formal look.