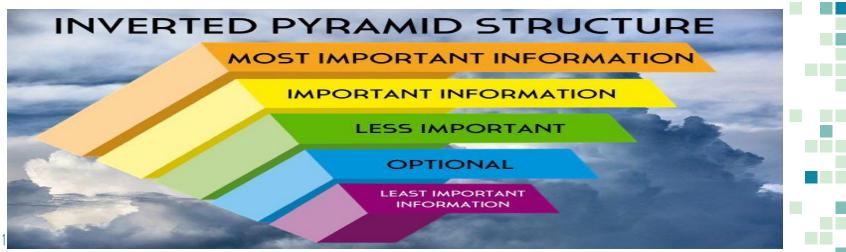

## **Inverted Pyramid Headline**

There are distinct advantages to using the inverted pyramid headline style for news writing. People often are in a rush and seldom have time to read every word of a story. The advantage of the inverted pyramid headline is that it concentrates on presenting pertinent facts first. With inverted pyramid stories, the most important information goes in the first paragraph, and the less important information follows to the very end of the story. The inverted pyramid headline generally consists of three lines -- the first runs across the column and the other two lines are shorter than the first line. The headline is created from the informative facts presented at the start of the story, giving the reader the most important points quickly.